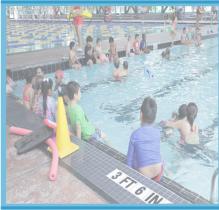

# TITLE 1 WATER - SAFETY PROGRAM

During 2022, CFY successfully launched a pilot program focused on Title 1 Elementary Schools grades K-2 by providing lifesaving water safety instruction to ensure access for all children by working with community partners and providing the missing element, transportation to gain access. Working with Clearwater Parks and Recreation, children were provided water safety lessons for 2 weeks at a city pool during their normal Physical program Education class. In addition, the CFY partner network provided shirts and apparel for every child. Pilot program observation and assessment was WHO PARTICIPATED? almost 80% of these children had never received any type of formal water-safety instruction. Also, almost half of the program participants were considered unsafe swimmers. The growth of this program is crucial in keeping all youth in our community safe in and around water with plans to expand to 5 - 7 schools next year.

Stingray - provided caps and swim goggles for each child in the

650 CHILDREN **RECEIVED LIFE-SAVING** SKILLS FROM K-2 GRADE