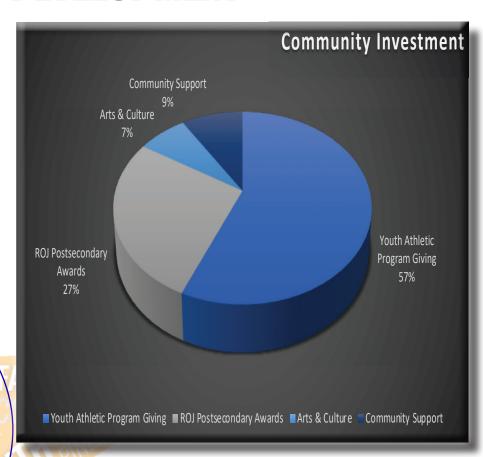

The growth of CFY includes the addition of an expanding postsecondary scholarship program. In 2022 CFY provided funding assistance for youth arts and culture programming, and support for many other community initiatives and infrastructure projects. This serves as a dynamic resource committed to creating lasting impacts in the lives of children.