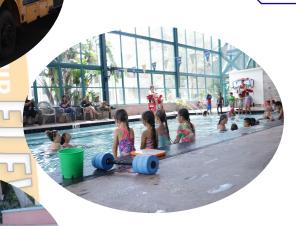

# TITLE 1 WATER - SAFETY PROGRAM

During 2022, CFY successfully launched a pilot program focused on Title 1 Elementary Schools grades K-2 by providing lifesaving water safety instruction to ensure access for all children by working with community partners and providing the missing element, transportation to gain access. Working with Clearwater Parks and Recreation, children were provided water safety lessons for 2 weeks at a city pool during their normal Physical program Education class. In addition, the CFY partner network provided shirts and apparel for every child. Pilot program observation and assessment was WHO PARTICIPATED? almost 80% of these children had never received any type of formal water-safety instruction. Also, almost half of the program participants were considered unsafe swimmers. The growth of this program is crucial in keeping all youth in our community safe in and around water with plans to expand to 5 - 7 schools next year.

Stingray - provided caps and swim goggles for each child in the

650 CHILDREN **RECEIVED LIFE-SAVING** SKILLS FROM K-2 GRADE